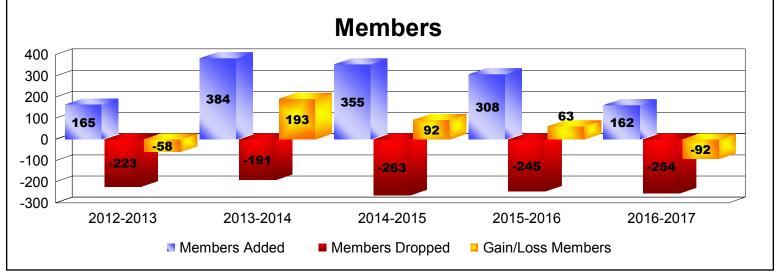

District 331 B

As of June 2017 Cumulative

| Year      | New<br>Clubs | Dropped<br>Clubs | Gain/<br>Loss<br>Clubs | New<br>Members | Charter<br>Members | Reinstate<br>Members | Transfer<br>Members | Total<br>Member<br>Added | Total<br>Members<br>Dropped | Gain/<br>Loss<br>Members |
|-----------|--------------|------------------|------------------------|----------------|--------------------|----------------------|---------------------|--------------------------|-----------------------------|--------------------------|
| 2012-2013 | 0            | -1               | -1                     | 164            | 0                  | 0                    | 1                   | 165                      | -223                        | -58                      |
| 2013-2014 | 0            | 0                | 0                      | 379            | 0                  | 2                    | 3                   | 384                      | -191                        | 193                      |
| 2014-2015 | 0            | -3               | -3                     | 352            | 0                  | 2                    | 1                   | 355                      | -263                        | 92                       |
| 2015-2016 | 1            | -1               | 0                      | 280            | 20                 | 2                    | 6                   | 308                      | -245                        | 63                       |
| 2016-2017 | 0            | -2               | -2                     | 158            | 0                  | 2                    | 2                   | 162                      | -254                        | -92                      |
| Average   | 0            | -1               | -1                     | 267            | 4                  | 2                    | 3                   | 275                      | -235                        | 40                       |