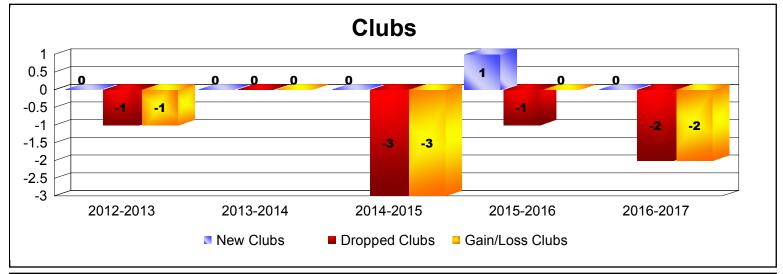

District 331 B

As of June 2017 Cumulative

| Year      | New<br>Clubs | Dropped<br>Clubs | Gain/<br>Loss<br>Clubs | New<br>Members | Charter<br>Members | Reinstate<br>Members | Transfer<br>Members | Total<br>Member<br>Added | Total<br>Members<br>Dropped | Gain/<br>Loss<br>Members |
|-----------|--------------|------------------|------------------------|----------------|--------------------|----------------------|---------------------|--------------------------|-----------------------------|--------------------------|
| 2012-2013 | 0            | -1               | -1                     | 164            | 0                  | 0                    | 1                   | 165                      | -223                        | -58                      |
| 2013-2014 | 0            | 0                | 0                      | 379            | 0                  | 2                    | 3                   | 384                      | -191                        | 193                      |
| 2014-2015 | 0            | -3               | -3                     | 352            | 0                  | 2                    | 1                   | 355                      | -263                        | 92                       |
| 2015-2016 | 1            | -1               | 0                      | 280            | 20                 | 2                    | 6                   | 308                      | -245                        | 63                       |
| 2016-2017 | 0            | -2               | -2                     | 158            | 0                  | 2                    | 2                   | 162                      | -254                        | -92                      |
| Average   | 0            | -1               | -1                     | 267            | 4                  | 2                    | 3                   | 275                      | -235                        | 40                       |